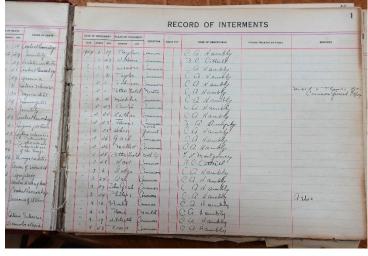

2. Records of Internments- 1929 to September 28, 1995. Most of the burials were in Braman Cemetery and the North Common Burying Ground (Old City Cemetery). For many of the burials, C.A. Hambly was the undertaker