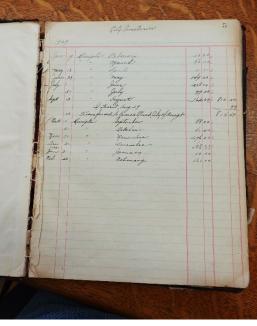

## Cemetery/Burial Documents City of Newport City Clerk, vault

The following documents are located in the vault at city hall and can be accessed at the City Clerk office.

1. City Cemeteries- This document lists receipts and expenditures for burial related expenses. The first entries are for the year 1929 and the accounts were closed on December 10, 1957.