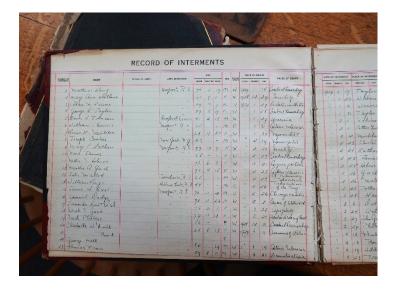

2. Records of Internments- 1929 to September 28, 1995. Most of the burials were in Braman Cemetery and the North Common Burying Ground (Old City Cemetery). For many of the burials, C.A. Hambly was the undertaker